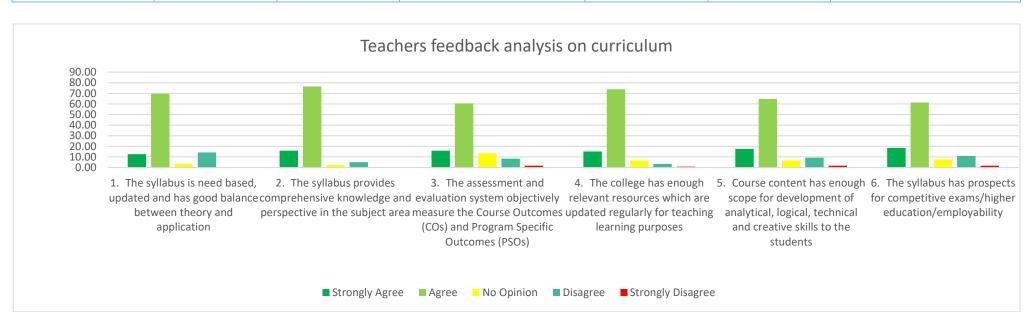

- Approximately 82% of faculty members agreed that the syllabus is relevant, up-to-date, and maintains a good balance between theory and application.
- 92% of faculty members felt that the syllabus offers comprehensive knowledge and perspective in the subject area.
- 76% of faculty supported the assessment and evaluation system, stating it objectively measures the Course Outcomes (COs) and Program Specific Outcomes (PSOs).
- 89% of faculty members agreed that the college has sufficient relevant resources, which are regularly updated for teaching and learning purposes.
- 82% of faculty members believed that the course content provides ample opportunities for students to develop analytical, logical, technical, and creative skills.
- 80% of respondents felt that the syllabus offers prospects for competitive exams, higher education, and employability.

| Attributes        | The syllabus is need based, updated and has good balance between theory and application | The syllabus provides comprehensive knowledge and perspective in the subject area | The assessment and evaluation system objectively measure the Course Outcomes (COs) and Program Specific Outcomes (PSOs) | The college has enough relevant resources which are updated regularly for teaching learning purposes | Course content has enough scope for development of analytical, logical, technical and creative skills to the students | The syllabus has prospects for competitive exams/higher education/employability |
|-------------------|-----------------------------------------------------------------------------------------|-----------------------------------------------------------------------------------|-------------------------------------------------------------------------------------------------------------------------|------------------------------------------------------------------------------------------------------|-----------------------------------------------------------------------------------------------------------------------|---------------------------------------------------------------------------------|
| Agree             | 12.61                                                                                   | 15.97                                                                             | 15.97                                                                                                                   | 15.13                                                                                                | 17.65                                                                                                                 | 18.49                                                                           |
| Strongly Agree    | 69.75                                                                                   | 76.47                                                                             | 60.50                                                                                                                   | 73.95                                                                                                | 64.71                                                                                                                 | 61.34                                                                           |
| No Opinion        | 3.36                                                                                    | 2.52                                                                              | 13.45                                                                                                                   | 6.72                                                                                                 | 6.72                                                                                                                  | 7.56                                                                            |
| Disagree          | 14.29                                                                                   | 5.04                                                                              | 8.40                                                                                                                    | 3.36                                                                                                 | 9.24                                                                                                                  | 10.92                                                                           |
| Strongly Disagree | 0.00                                                                                    | 0.00                                                                              | 1.68                                                                                                                    | 0.84                                                                                                 | 1.68                                                                                                                  | 1.68                                                                            |
| Total             | 100.00                                                                                  | 100.00                                                                            | 100.00                                                                                                                  | 100.00                                                                                               | 100.00                                                                                                                | 100.00                                                                          |