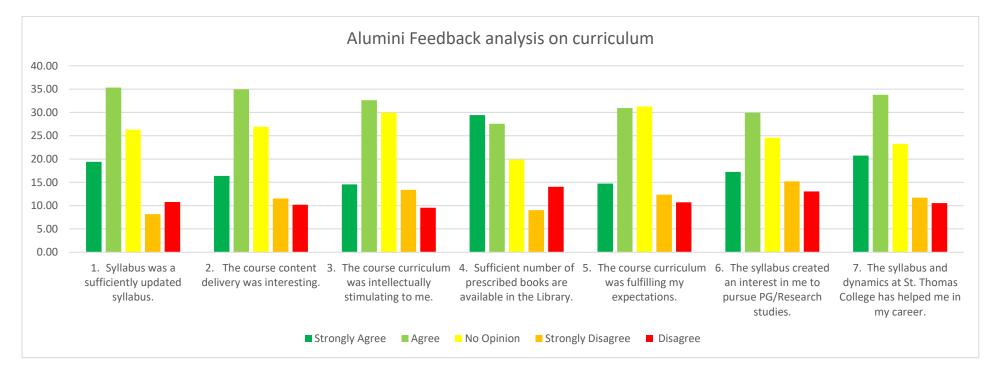

- About 54% of alumni agreed that the curriculum was adequately updated.
- 51% of alumni found the course content delivery to be engaging.
- 46% of alumni considered the course curriculum intellectually stimulating.
- 57% of alumni agreed that there were enough prescribed books available in the library.
- For 45% of respondents, the course curriculum met their expectations.
- 47% of alumni stated that the course content supported their pursuit of postgraduate or research studies.
- 53% of alumni felt that the syllabus and experiences at St. Thomas College played a significant role in their current success.

| Attributes           | Syllabus was a<br>sufficiently<br>updated<br>syllabus. | The course<br>content delivery<br>was interesting. | The course<br>curriculum was<br>intellectually<br>stimulating to<br>me. | Sufficient<br>number of<br>prescribed<br>books are<br>available in the<br>library. | The course<br>curriculum was<br>fulfilling my<br>expectations. | The syllabus<br>created an<br>interest in me to<br>pursue<br>PG/Research<br>studies. | The syllabus and<br>dynamics at St.<br>Thomas College<br>has helped me in<br>my career. |
|----------------------|--------------------------------------------------------|----------------------------------------------------|-------------------------------------------------------------------------|------------------------------------------------------------------------------------|----------------------------------------------------------------|--------------------------------------------------------------------------------------|-----------------------------------------------------------------------------------------|
| Strongly Agree       | 19.40                                                  | 16.39                                              | 14.55                                                                   | 29.43                                                                              | 14.72                                                          | 17.22                                                                                | 20.74                                                                                   |
| Agree                | 35.34                                                  | 34.95                                              | 32.61                                                                   | 27.59                                                                              | 30.94                                                          | 29.93                                                                                | 33.78                                                                                   |
| No Opinion           | 26.29                                                  | 26.92                                              | 29.93                                                                   | 19.90                                                                              | 31.27                                                          | 24.58                                                                                | 23.24                                                                                   |
| Disagree             | 8.19                                                   | 11.54                                              | 13.38                                                                   | 9.03                                                                               | 12.37                                                          | 15.22                                                                                | 11.71                                                                                   |
| Strongly<br>Disagree | 10.78                                                  | 10.20                                              | 9.53                                                                    | 14.05                                                                              | 10.70                                                          | 13.04                                                                                | 10.54                                                                                   |
| Total                | 100.00                                                 | 100.00                                             | 100.00                                                                  | 100.00                                                                             | 100.00                                                         | 100.00                                                                               | 100.00                                                                                  |