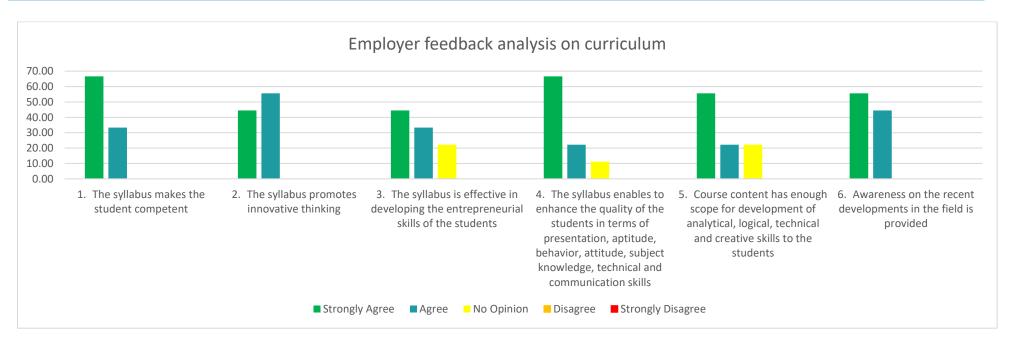

- 100% of employers agreed that the curriculum is sufficiently updated and effectively prepares students for the job market.
- 100% of employers stated that the syllabus encourages innovative thinking.
- According to 77% of employers, the syllabus is effective in fostering students' entrepreneurial skills.
- 89% of employers agreed that the syllabus contributes to improving students' presentation skills, aptitude, behaviour, attitude, subject knowledge, technical skills, and communication abilities.
- 78% of employers felt that the course content provides ample opportunities for students to develop their analytical, logical, technical, and creative skills.
- 100% of employers agreed that the course content raises awareness about the latest developments in the field.

| <u>Attributes</u> | 1. The syllabus makes the student competent. | 2. The syllabus promotes innovative thinking | 3. The syllabus is effective in developing the entrepreneurial skills of the students | 4. The syllabus enables to enhance the quality of the students in terms of presentation, aptitude, behavior, attitude, subject knowledge, technical and communication skills | 5. Course content has enough scope for development of analytical, logical, technical and creative skills to the students | 6. Awareness on<br>the recent<br>developments in<br>the field is provided |
|-------------------|----------------------------------------------|----------------------------------------------|---------------------------------------------------------------------------------------|------------------------------------------------------------------------------------------------------------------------------------------------------------------------------|--------------------------------------------------------------------------------------------------------------------------|---------------------------------------------------------------------------|
| Strongly Agree    | 66.67                                        | 44.44                                        | 44.44                                                                                 | 66.67                                                                                                                                                                        | 55.56                                                                                                                    | 55.56                                                                     |
| Agree             | 33.33                                        | 55.56                                        | 33.33                                                                                 | 22.22                                                                                                                                                                        | 22.22                                                                                                                    | 44.44                                                                     |
| No Opinion        | 0.00                                         | 0.00                                         | 22.22                                                                                 | 11.11                                                                                                                                                                        | 22.22                                                                                                                    | 0.00                                                                      |
| Disagree          | 0.00                                         | 0.00                                         | 0.00                                                                                  | 0.00                                                                                                                                                                         | 0.00                                                                                                                     | 0.00                                                                      |
| Strongly Disagree | 0.00                                         | 0.00                                         | 0.00                                                                                  | 0.00                                                                                                                                                                         | 0.00                                                                                                                     | 0.00                                                                      |
| Total             | 100.00                                       | 100.00                                       | 100.00                                                                                | 100.00                                                                                                                                                                       | 100.00                                                                                                                   | 100.00                                                                    |