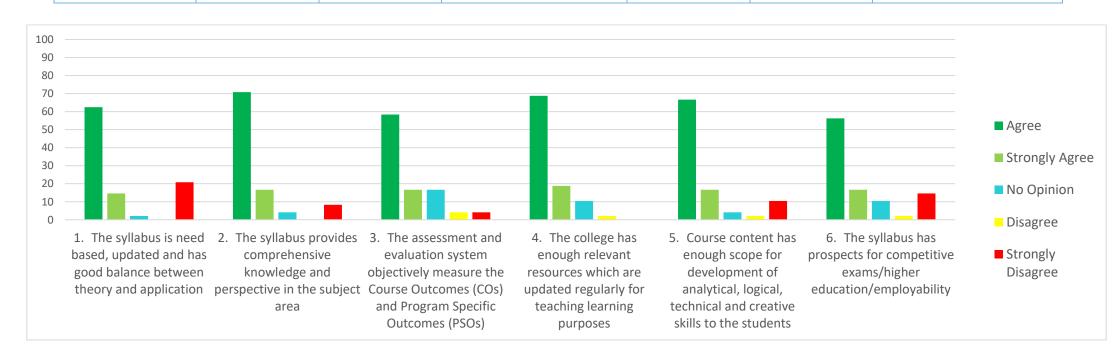

- Around 77 % of the faculties agreed that the syllabus is need based, updated and has good balance between theory and application.
- The syllabus provides comprehensive knowledge and perspective in the subject area according to 87% of faculty.
- The assessment and evaluation system objectively measure the Course Outcomes (COs) and Program Specific Outcomes (PSOs) was supported by 75 % of them.
- For 89% of faculty the college has enough relevant resources and are updated regularly for teaching learning purposes.
- Course content has enough scope for development of analytical, logical, technical and creative skills to the students for 82 % of them.
- The syllabus has prospects for competitive exams/higher education/employability according to 72 % of respondents.

•

| Attributes        | The syllabus is need based, updated and has good balance between theory and application | The syllabus provides comprehensive knowledge and perspective in the subject area | The assessment and evaluation system objectively measure the Course Outcomes (COs) and Program Specific Outcomes (PSOs) | The college has enough relevant resources which are updated regularly for teaching learning purposes | Course content has enough scope for development of analytical, logical, technical and creative skills to the students | The syllabus has prospects for competitive exams/higher education/employability |
|-------------------|-----------------------------------------------------------------------------------------|-----------------------------------------------------------------------------------|-------------------------------------------------------------------------------------------------------------------------|------------------------------------------------------------------------------------------------------|-----------------------------------------------------------------------------------------------------------------------|---------------------------------------------------------------------------------|
| Agree             | 62.50                                                                                   | 70.83                                                                             | 58.33                                                                                                                   | 68.75                                                                                                | 66.67                                                                                                                 | 56.25                                                                           |
| Strongly Agree    | 14.58                                                                                   | 16.67                                                                             | 16.67                                                                                                                   | 18.75                                                                                                | 16.67                                                                                                                 | 16.67                                                                           |
| No Opinion        | 2.08                                                                                    | 4.17                                                                              | 16.67                                                                                                                   | 10.42                                                                                                | 4.17                                                                                                                  | 10.42                                                                           |
| Disagree          | 0.00                                                                                    | 0.00                                                                              | 4.17                                                                                                                    | 2.08                                                                                                 | 2.08                                                                                                                  | 2.08                                                                            |
| Strongly Disagree | 20.83                                                                                   | 8.33                                                                              | 4.17                                                                                                                    | 0.00                                                                                                 | 10.42                                                                                                                 | 14.58                                                                           |
| Total             | 100.00                                                                                  | 100.00                                                                            | 100.00                                                                                                                  | 100.00                                                                                               | 100.00                                                                                                                | 100.00                                                                          |