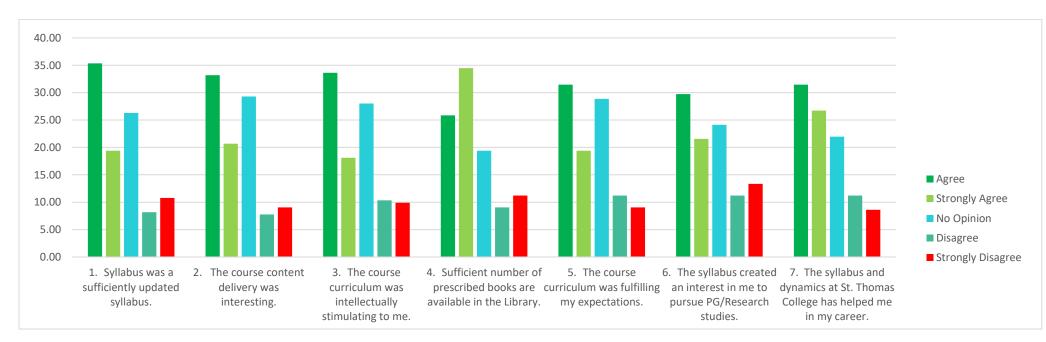

- Around 55 % of alumni agreed that the curriculum was a sufficiently updated.
- The course content delivery was interesting for 55% of them.
- The course curriculum was intellectually stimulating to 50 % of them.
- 60% of the alumni agreed that there was sufficient number of prescribed books in the library.
- For 50 % of respondents the course curriculum fulfilled their expectations.
- The Course content helped 50% of the students to pursue PG/Research studies.
- The syllabus and dynamics at St. Thomas College have helped 60 %to achieve their current status.

| Attributes           | Syllabus was a<br>sufficiently<br>updated<br>syllabus. | The course<br>content delivery<br>was interesting. | The course<br>curriculum was<br>intellectually<br>stimulating to<br>me. | Sufficient<br>number of<br>prescribed<br>books are<br>available in the<br>library. | The course<br>curriculum was<br>fulfilling my<br>expectations. | The syllabus<br>created an<br>interest in me to<br>pursue<br>PG/Research<br>studies. | The syllabus and<br>dynamics at St.<br>Thomas College<br>has helped me in<br>my career. |
|----------------------|--------------------------------------------------------|----------------------------------------------------|-------------------------------------------------------------------------|------------------------------------------------------------------------------------|----------------------------------------------------------------|--------------------------------------------------------------------------------------|-----------------------------------------------------------------------------------------|
| Agree                | 35.34                                                  | 33.19                                              | 33.62                                                                   | 25.86                                                                              | 31.47                                                          | 29.74                                                                                | 31.47                                                                                   |
| Strongly Agree       | 19.40                                                  | 20.69                                              | 18.10                                                                   | 34.48                                                                              | 19.40                                                          | 21.55                                                                                | 26.72                                                                                   |
| No Opinion           | 26.29                                                  | 29.31                                              | 28.02                                                                   | 19.40                                                                              | 28.88                                                          | 24.14                                                                                | 21.98                                                                                   |
| Disagree             | 8.19                                                   | 7.76                                               | 10.34                                                                   | 9.05                                                                               | 11.21                                                          | 11.21                                                                                | 11.21                                                                                   |
| Strongly<br>Disagree | 10.78                                                  | 9.05                                               | 9.91                                                                    | 11.21                                                                              | 9.05                                                           | 13.36                                                                                | 8.62                                                                                    |
| Total                | 100.00                                                 | 100.00                                             | 100.00                                                                  | 100.00                                                                             | 100.00                                                         | 100.00                                                                               | 100.00                                                                                  |