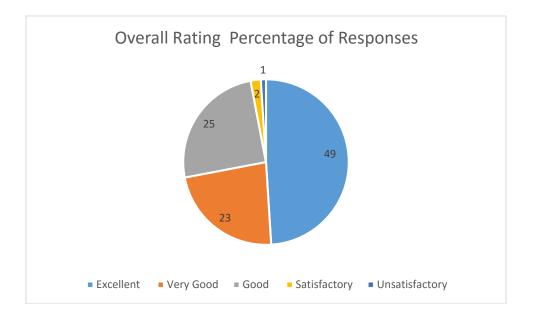

Principal St. Thomas College (Autonomous) Thrissur - 680 001

| Overall Rating |                         |
|----------------|-------------------------|
| Attribute      | Percentage of Responses |
| Excellent      | 49                      |
| Very Good      | 23                      |
| Good           | 25                      |
| Satisfactory   | 2                       |
| Unsatisfactory | 1                       |