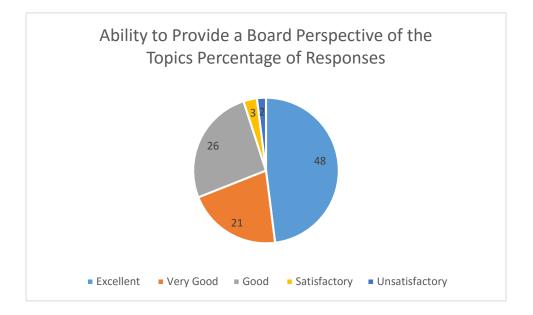

Principal St. Thomas College (Autonomous) Thrissur - 680 001

| Ability to Provide a Board Perspective of the Topics |                         |
|------------------------------------------------------|-------------------------|
| Attribute                                            | Percentage of Responses |
| Excellent                                            | 48                      |
| Very Good                                            | 21                      |
| Good                                                 | 26                      |
| Satisfactory                                         | 3                       |
| Unsatisfactory                                       | 2                       |