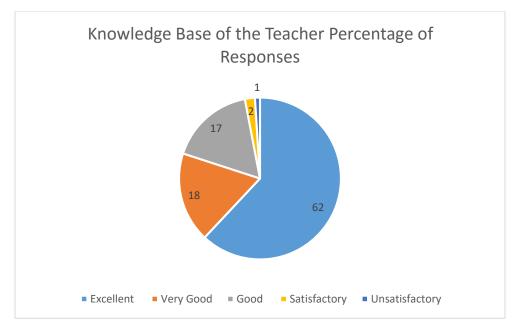

| Knowledge Base of the Teacher |                         |
|-------------------------------|-------------------------|
| Attribute                     | Percentage of Responses |
| Excellent                     | 62                      |
| Very Good                     | 18                      |
| Good                          | 17                      |
| Satisfactory                  | 2                       |
| Unsatisfactory                | 1                       |