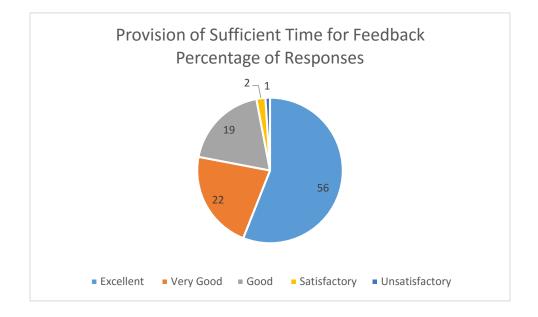

Principal St. Thomas College (Autonomous) Thrissur - 680 001

| Provision of Sufficient Time for Feedback |                         |
|-------------------------------------------|-------------------------|
| Attribute                                 | Percentage of Responses |
| Excellent                                 | 56                      |
| Very Good                                 | 22                      |
| Good                                      | 19                      |
| Satisfactory                              | 2                       |
| Unsatisfactory                            | 1                       |