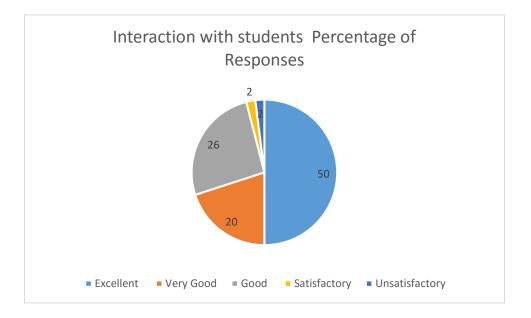

Principal St. Thomas College (Autonomous) Thrissur - 680 001

| Interaction with students |                         |
|---------------------------|-------------------------|
| Attribute                 | Percentage of Responses |
| Excellent                 | 50                      |
| Very Good                 | 20                      |
| Good                      | 26                      |
| Satisfactory              | 2                       |
| Unsatisfactory            | 2                       |