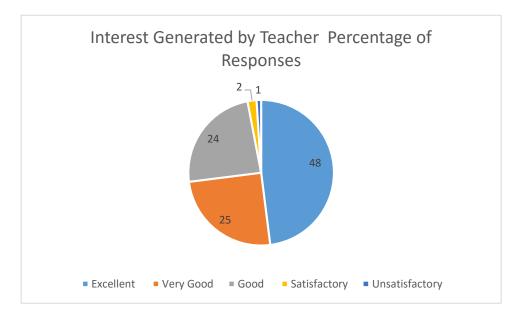

form

Principal St. Thomas College (Autonomous) Thrissur - 680 001

| Interest Generated by Teacher |                         |
|-------------------------------|-------------------------|
| Attribute                     | Percentage of Responses |
| Excellent                     | 48                      |
| Very Good                     | 25                      |
| Good                          | 24                      |
| Satisfactory                  | 2                       |
| Unsatisfactory                | 1                       |