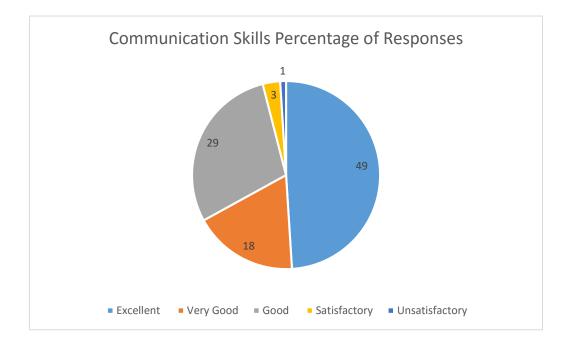

James

Principal St. Thomas College (Autonomous) Thrissur - 680 001

| Communication Skills |                         |
|----------------------|-------------------------|
| Attribute            | Percentage of Responses |
| Excellent            |                         |
|                      | 49                      |
| Very Good            |                         |
|                      | 18                      |
| Good                 |                         |
|                      | 29                      |
| Satisfactory         |                         |
|                      | 3                       |
| Unsatisfactory       |                         |
|                      | 1                       |