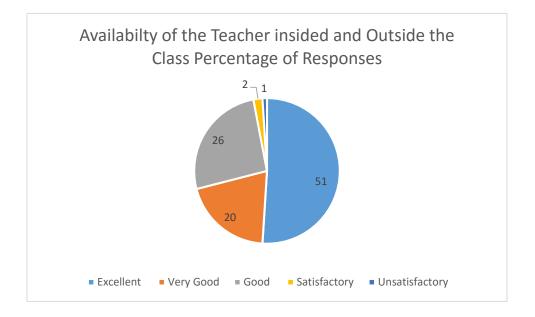

Principal St. Thomas College (Autonomous) Thrissur - 680 001

| Availability of the Teacher inside and Outside the Class |                         |
|----------------------------------------------------------|-------------------------|
| Attribute                                                | Percentage of Responses |
| Excellent                                                | 51                      |
| Very Good                                                | 20                      |
| Good                                                     | 26                      |
| Satisfactory                                             | 2                       |
| Unsatisfactory                                           | 1                       |