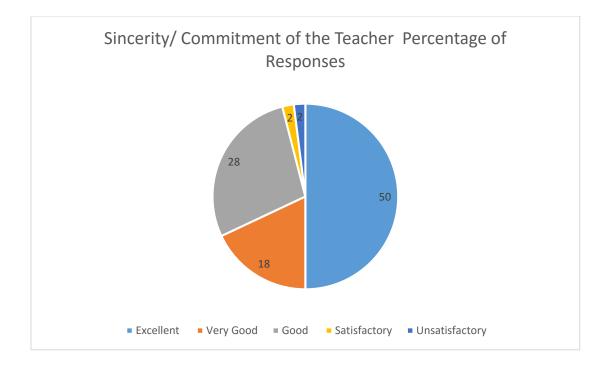

Principal St. Thomas College (Autonomous) Thrissur - 680 001

| Sincerity/ Commitment of the Teacher |                         |
|--------------------------------------|-------------------------|
| Attribute                            | Percentage of Responses |
| Excellent                            | 50                      |
| Very Good                            | 18                      |
| Good                                 | 28                      |
| Satisfactory                         | 2                       |
| Unsatisfactory                       | 2                       |