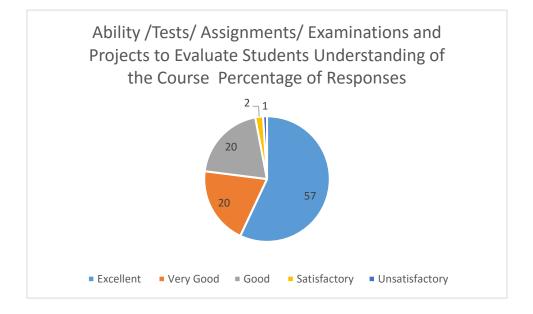

Principal St. Thomas College (Autonomous) Thrissur - 680 001

| Ability /Tests/ Assignments/ Examinations and Projects to<br>Evaluate Students Understanding of the Course |                         |
|------------------------------------------------------------------------------------------------------------|-------------------------|
| Attribute                                                                                                  | Percentage of Responses |
| Excellent                                                                                                  | 57                      |
| Very Good                                                                                                  | 20                      |
| Good                                                                                                       | 20                      |
| Satisfactory                                                                                               | 2                       |
| Unsatisfactory                                                                                             | 1                       |